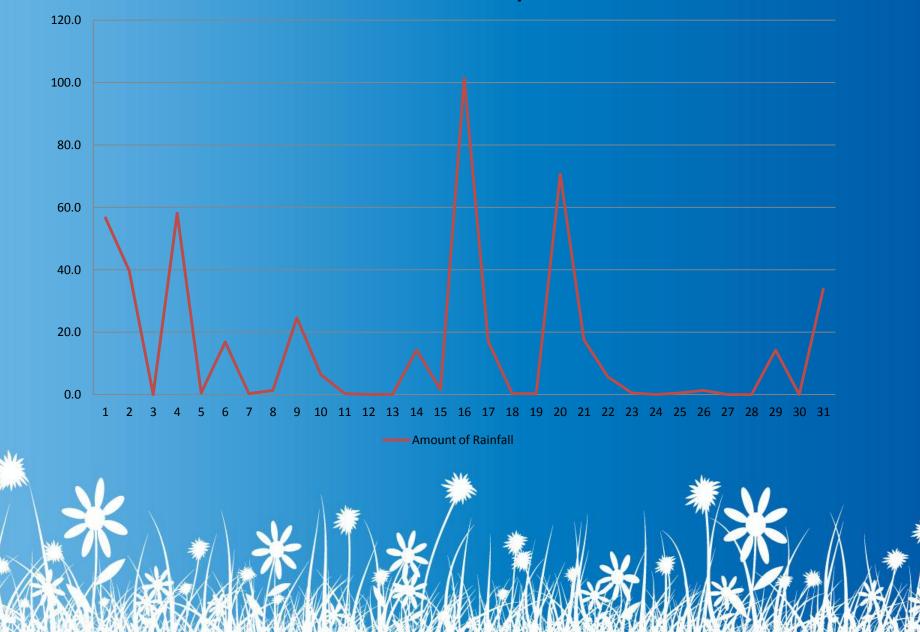

#### Rainfall Reading for the month of September 2012

|                             | Monthly | Data Sh           | ieet |      |                             | Rainfall | (1/100 ii | nch) |      |       |       |       |       |                                      |  |  |  |  |  |   |       |       |       | hth-2007 |   |
|-----------------------------|---------|-------------------|------|------|-----------------------------|----------|-----------|------|------|-------|-------|-------|-------|--------------------------------------|--|--|--|--|--|---|-------|-------|-------|----------|---|
| Station:<br>Year:<br>Month: |         |                   |      | JOHN | J. RUSSELL MEM. HIGH SCHOOL |          |           |      |      |       |       |       | LAT.  |                                      |  |  |  |  |  |   |       |       |       |          |   |
|                             |         | 2012<br>September |      |      |                             |          |           |      |      |       |       |       | LONG  |                                      |  |  |  |  |  |   |       |       |       |          |   |
|                             |         |                   |      |      |                             |          |           |      |      |       |       |       |       | Note: BLANK means "NO DATA OBSERVED" |  |  |  |  |  |   |       |       |       |          |   |
| Day                         | 1:00    | 2:00              | 1    | 1    | 5:00                        | 6:00     | 7:00      | 8:00 | 9:00 | 10:00 | 11:00 | 12:00 | 13:00 |                                      |  |  |  |  |  | 1 | 21:00 | 22:00 | 23:00 | 0:00     | 1 |
| 1                           |         |                   |      |      |                             |          |           | 162  |      |       |       |       |       |                                      |  |  |  |  |  |   |       |       |       |          | 1 |
| 2                           |         |                   |      |      |                             |          |           | 223  |      |       |       |       |       |                                      |  |  |  |  |  |   |       |       |       |          | 1 |
| 3                           |         |                   |      |      |                             |          |           | 156  |      |       |       |       |       |                                      |  |  |  |  |  |   |       |       |       |          | 1 |
| 4                           |         |                   |      |      |                             |          |           | 0    |      |       |       |       |       |                                      |  |  |  |  |  |   |       |       |       |          | 1 |
| 5                           |         |                   |      |      |                             |          |           | 229  |      |       |       |       |       |                                      |  |  |  |  |  |   |       |       |       |          | 1 |
| 6                           |         |                   |      |      |                             |          |           | 2    |      |       |       |       |       |                                      |  |  |  |  |  |   |       |       |       |          | 1 |
| 7                           |         |                   |      |      |                             |          |           | 66   |      |       |       |       |       |                                      |  |  |  |  |  |   |       |       |       |          |   |
| 8                           |         |                   |      |      |                             |          |           | 1    |      |       |       |       |       |                                      |  |  |  |  |  |   |       |       |       |          |   |
| 9                           |         |                   |      |      |                             |          |           | 5    |      |       |       |       |       |                                      |  |  |  |  |  |   |       |       |       |          |   |
| 10                          |         |                   |      |      |                             |          |           | 97   |      |       |       |       |       |                                      |  |  |  |  |  |   |       |       |       |          |   |
| 11                          |         |                   |      |      |                             |          |           | 25   |      |       |       |       |       |                                      |  |  |  |  |  |   |       |       |       |          |   |
| 12                          |         |                   |      |      |                             |          |           | 1    |      |       |       |       |       |                                      |  |  |  |  |  |   |       |       |       |          |   |
| 13                          |         |                   |      |      |                             |          |           | 0    |      |       |       |       |       |                                      |  |  |  |  |  |   |       |       |       |          |   |
| 14                          |         |                   |      |      |                             |          |           | 0    |      |       |       |       |       |                                      |  |  |  |  |  |   |       |       |       |          |   |
| 15                          |         |                   |      |      |                             |          |           | 56   |      |       |       |       |       |                                      |  |  |  |  |  |   |       |       |       |          |   |
| 16                          |         |                   |      |      |                             |          |           | 6    |      |       |       |       |       |                                      |  |  |  |  |  |   |       |       |       |          |   |
| 17                          |         |                   |      |      |                             |          |           | 399  |      |       |       |       |       |                                      |  |  |  |  |  |   |       |       |       |          |   |
| 18                          |         |                   |      |      |                             |          |           | 67   |      |       |       |       |       |                                      |  |  |  |  |  |   |       |       |       |          | 4 |
| 19                          |         |                   |      |      |                             |          |           | 1    |      |       |       |       |       |                                      |  |  |  |  |  |   |       |       |       |          | 4 |
| 20                          |         |                   |      |      |                             |          |           | 1    |      |       |       |       |       |                                      |  |  |  |  |  |   |       |       |       |          | 1 |
| 21                          |         |                   |      |      |                             |          |           | 278  |      |       |       |       |       |                                      |  |  |  |  |  |   |       |       |       |          |   |
| 22                          |         |                   |      |      |                             |          |           | 69   |      |       |       |       |       |                                      |  |  |  |  |  |   |       |       |       |          | 4 |
| 23                          |         |                   |      |      |                             |          |           | 22   |      |       |       |       |       |                                      |  |  |  |  |  |   |       |       |       |          | 4 |
| 24                          |         |                   |      |      |                             |          |           | 2    |      |       |       |       |       |                                      |  |  |  |  |  |   |       |       |       |          | 4 |
| 25                          |         |                   |      |      |                             |          |           | 0    |      |       |       |       |       |                                      |  |  |  |  |  |   |       |       |       |          | 4 |
| 26                          |         |                   |      |      |                             |          |           | 2    |      |       |       |       |       |                                      |  |  |  |  |  |   |       |       |       | -        | 4 |
| 27                          |         |                   |      |      |                             |          |           | 5    |      |       |       |       |       |                                      |  |  |  |  |  |   |       |       |       |          |   |
| 28                          |         |                   |      |      |                             |          |           | 0    |      |       |       |       |       |                                      |  |  |  |  |  |   |       |       |       | 100      | 1 |
| 29                          |         |                   |      |      |                             |          |           | 0    |      |       |       |       |       |                                      |  |  |  |  |  |   |       |       |       |          | 1 |
| 30                          |         |                   |      |      |                             |          |           | 56   |      |       |       |       |       |                                      |  |  |  |  |  |   |       |       |       |          | 4 |
| 31                          |         |                   |      |      |                             | 100      |           |      |      |       |       |       |       |                                      |  |  |  |  |  |   |       |       | 1     |          |   |

#### **Amount of Rainfall : September**