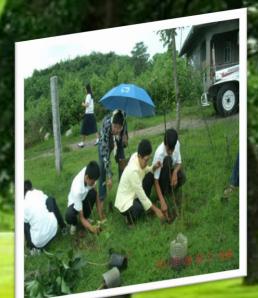

#### SHINe Logo Making Contest...

Participated in the tree planting drive organize by the Rotary Club in school.