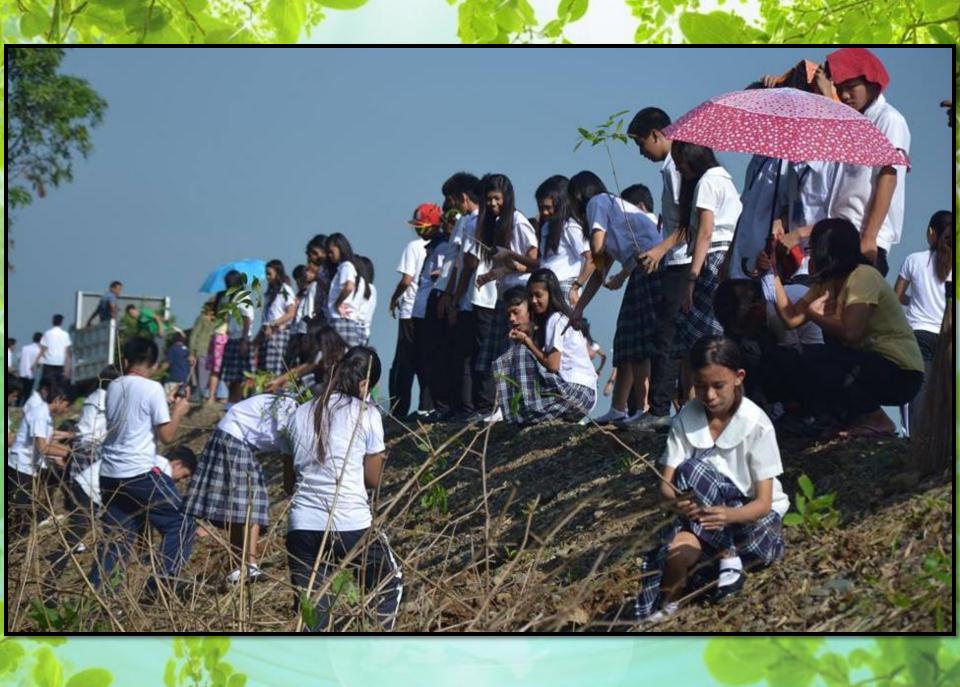

TNHS Teachers and students, conducted Prayer Vigil in celebration of Mama Mary's birthday.

SHINe members and officers helped in tree planting headed by Mayor Arnel Mendoza and his wife Mrs. Arlene Mendoza.