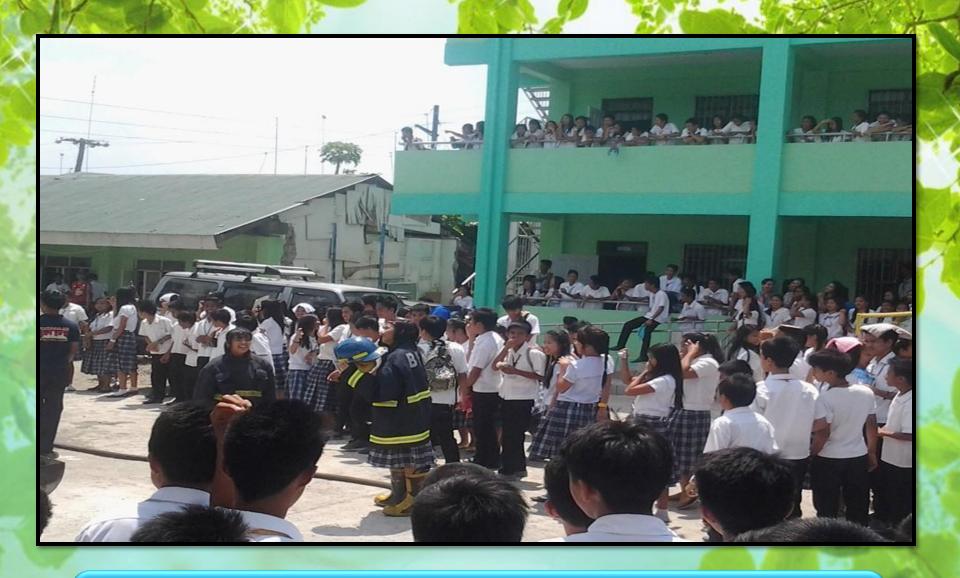

## Rainfall Observation

Average rainfall from January 2012 to October 2014

In celebration of Fire Prevention Month, TNHS take part in fire drill.

In cooperation with Baranggay Tibagan, SHINe **Officers** participated in information dissemination of the whole baranggay in the month of July.