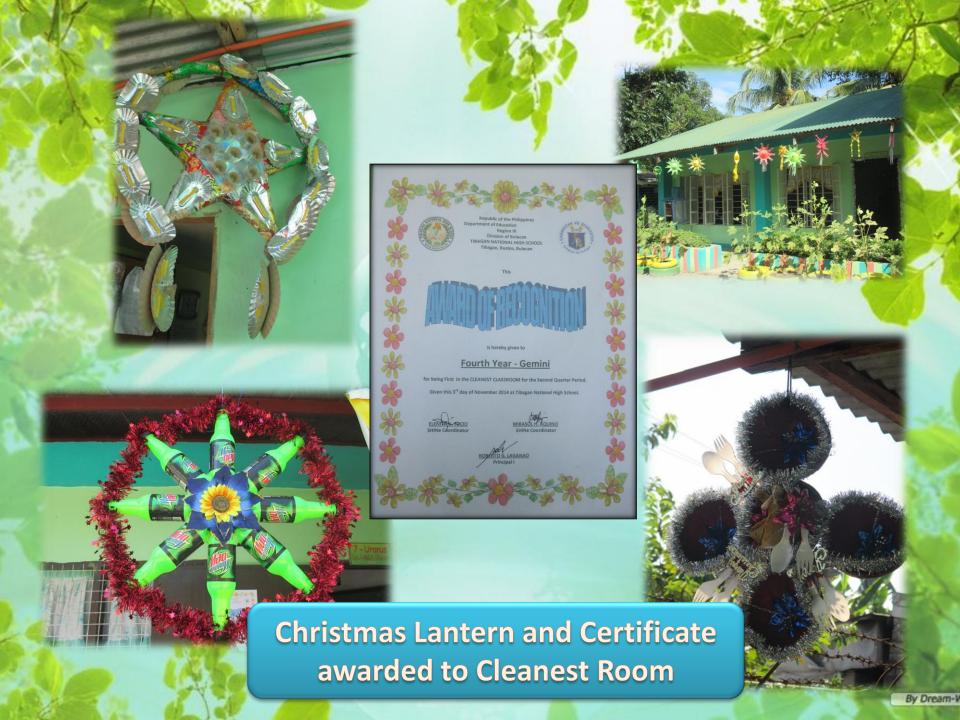

SHINe officers attended Youth Congress in Hiyas Convention Center last July.

In the month of August, through help of the Yes-o and Science Club we conducted a contest of <u>the cleanest</u> <u>classroom of the month.</u>

## **FUTURE ACTIVITIES**

- There will be an encampment this coming November, to be participated by selected students from different grade level.
- Helping in the making of recycled Christmas tree which will be the entry of our school in the annual competition of Recycled Christmas tree and lantern conducted by the municipality of Bustos.
- This coming December, we will conduct a contest of the most decorated and beautiful room which the theme is Christmas where they need to use recycled materials as decorations.