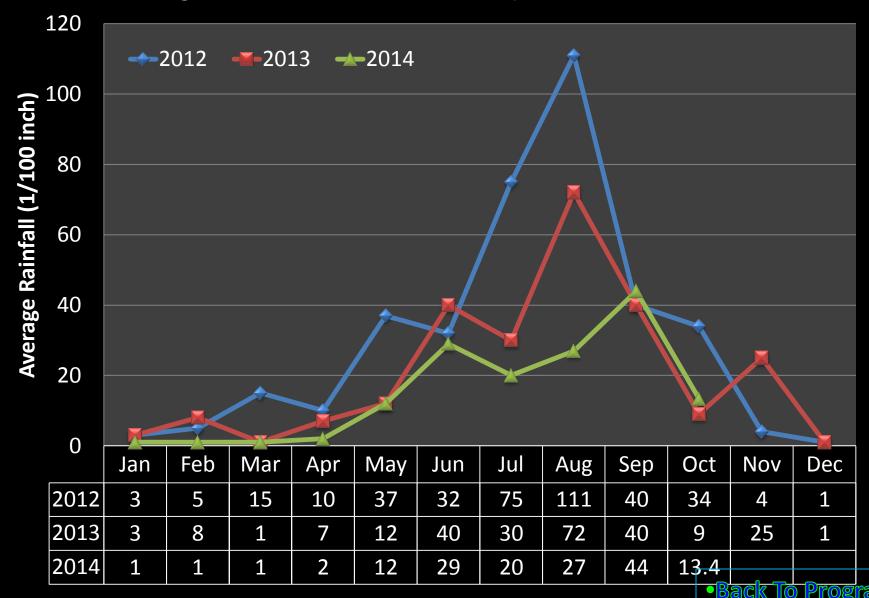

## Rainfall Observation

Average rainfall from January 2012 to October 2014

In celebration of Fire Prevention Month, TNHS take part in fire drill.

In cooperation with Baranggay Tibagan, SHINe **Officers** participated in information dissemination of the whole baranggay in the month of July.