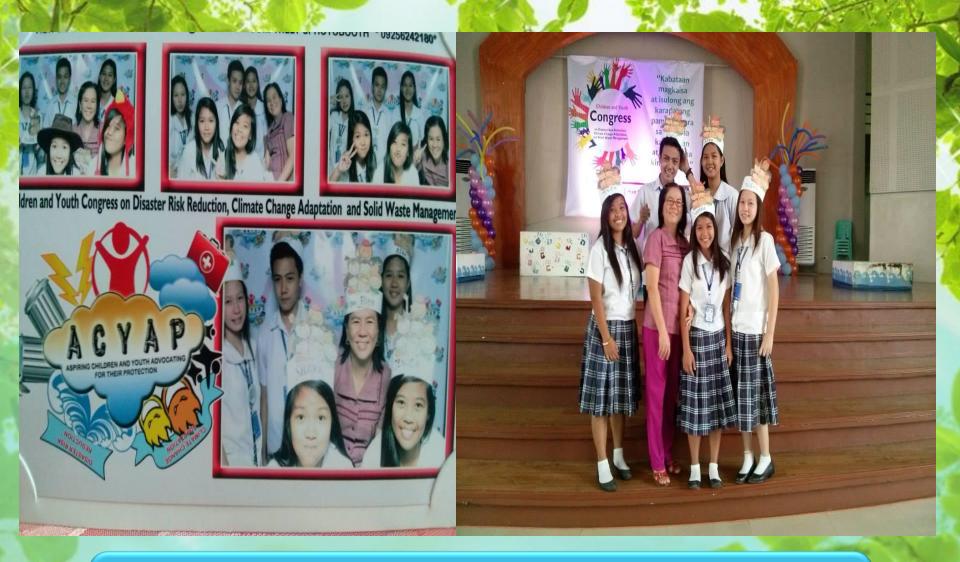

SHINe officers attended Youth Congress in Hiyas Convention Center last July.

In the month of August, through help of the Yes-o and Science Club we conducted a contest of <u>the cleanest</u> <u>classroom of the month.</u>