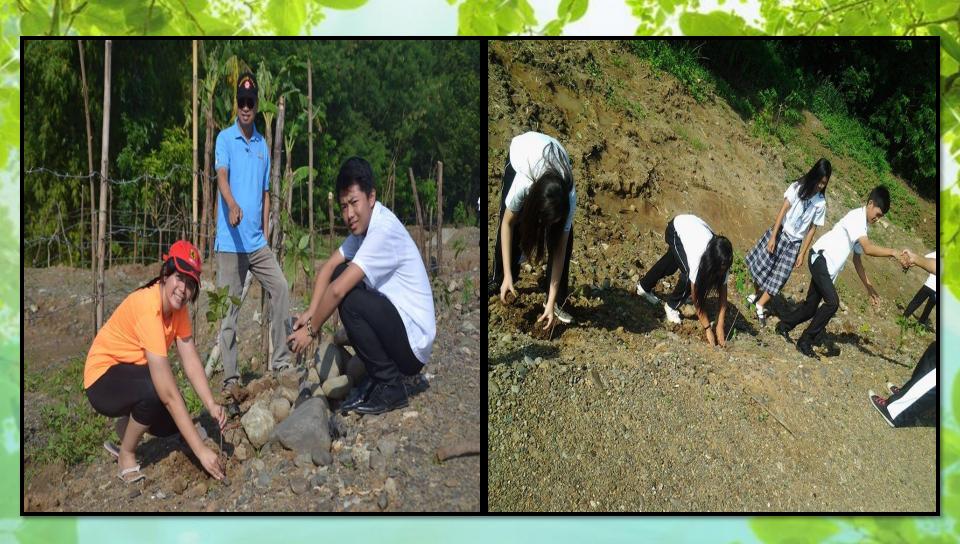

TNHS Teachers and students, conducted Prayer Vigil in celebration of Mama Mary's birthday.

SHINe members and officers helped in tree planting headed by Mayor Arnel Mendoza and his wife Mrs. Arlene Mendoza.