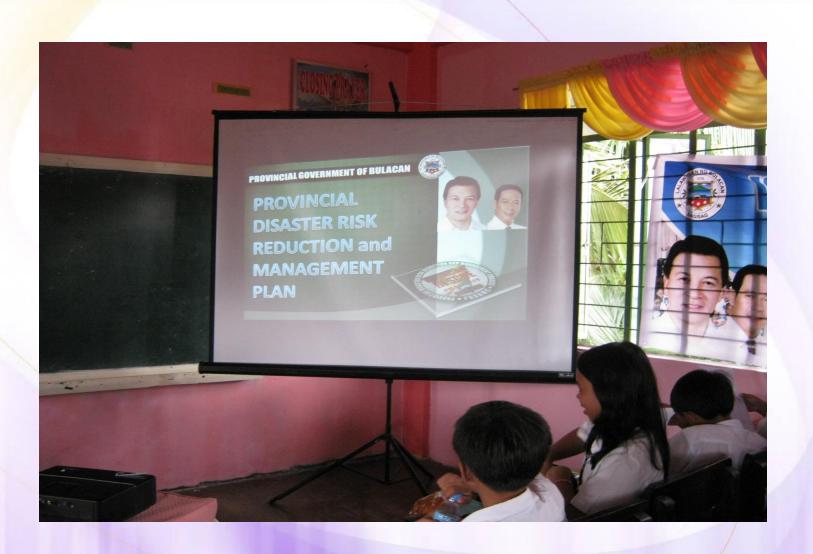

#### FOREWORD:

- July 19, 2011. The Pampanga River Basin Flood Forecasting & Warning Center (PRFFWC), Philippine Atmospheric Geophysical Atmospherical Services Administration (PAGASA); PDRRMO Bulacan and DepEd Bulacan held a seminar for 41 selected students from first year to fourth year at TNHS. Highlights of the seminar include discussions on safety precautions to undertake during a calamity; the causes and effects of calamities specifically earthquakes, fire and floods; and how to track the path of a tropical cyclone.
- Tibagan National High School now has a fully functional rain gauge that will help the PDRRMC to measure the total amount of rainfall that falls in our area.
- A set of Project SHINe officers were elected in our school.