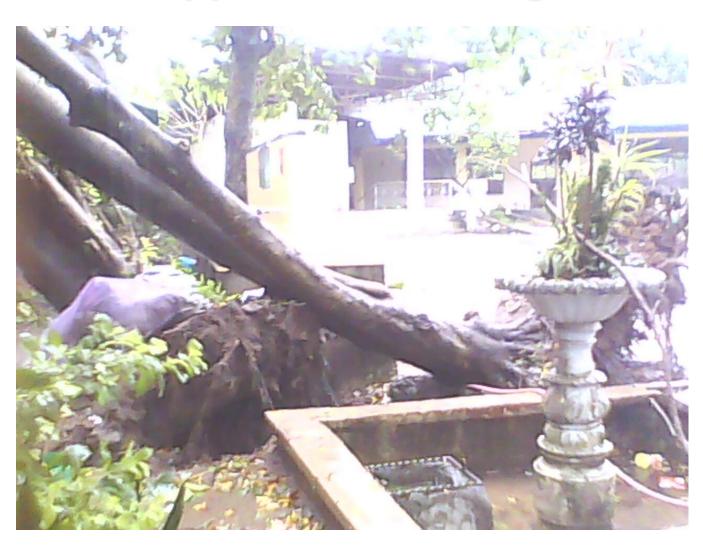

| 4pm  | 12      |

September

| •Day | Time | Reading |
|------|------|---------|
| 26   | 5pm  | 21      |
|      | 6pm  | 24      |
|      | 7pm  | 31      |
|      | 8pm  | 10      |
|      | 9pm  | 31      |
|      | 10pm | 8       |
|      | Hpm  | 10      |
|      | 12am | 7       |
| 27   | lam  | 4       |
|      | 2am  | 3       |
|      | 3am  | 5       |
|      | 4am  | 7       |
|      | 5am  | 36      |

| •Day | Time | Reading |
|------|------|---------|
| 27   | 6am  | 19      |
|      | 7am  | 5       |
|      | 8am  | 21      |
|      | 9am  | 6       |

Sept. 26 typhoon Pedring Signal #1

Sept. 27 Signal #2 (Classes suspended)

Sept. 28 Signal #2
NCAE postponed &
reschedule on September 30
Division Science fair
reschedule form Sept. 30 to
Oct. 14

## Typhoon Pedring



#### Front view





## River banks widening



#### October

| •Day | Time | Reading |
|------|------|---------|
| I    | 7am  | 40      |
|      | 2pm  | 24      |
|      | 3pm  | 3       |
| 2    | 7am  | П       |
| 3    | 7am  | 59      |
|      | Ham  | 4       |
| 4    | 7am  | I       |
|      | Ham  | 14      |
|      | 5pm  | 7       |
| 6    | 7am  | 13      |
| 8    | 8am  | 96      |
|      | 5pm  | 38      |
| 9    | 5pm  | 77      |
|      |      |         |

| •Day | Time | Reading |
|------|------|---------|
| 12   | 5pm  | 2       |
| 13   | 7am  | 161     |
|      | lpm  | 43      |
| 14   | 7am  | 33      |
| 17   | 5pm  | 172     |
| 19   | 5pm  | 30      |
| 23   | 7am  | 19      |
| 25   | 7am  | 2       |

Oct. 17 classes cancelled due to heavy rain at 4:30pm
Oct.