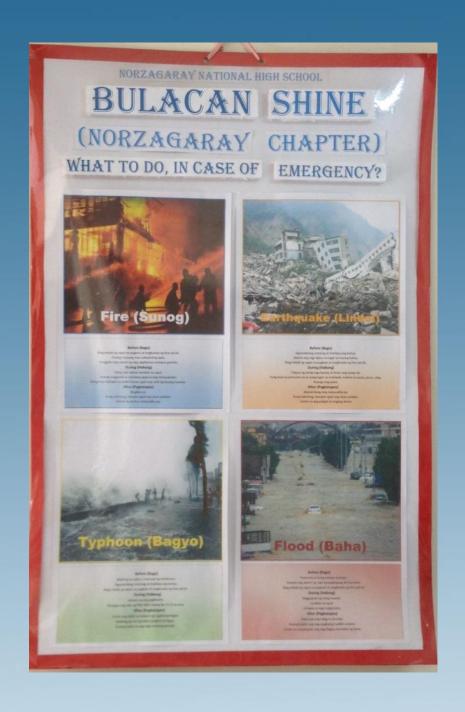

## What to do in case of emergency?

#### Befores

Tanggalin ang saksal ng mga appliances matapos gamitin.

Mag-imbak ng sapat na pagkain at maghanda ng first aid kit.

Huwag hayaang may nakasinding apoy.

#### **Durings**

Kung nasa bahay lumabas na agad.

Huwag magpanik at tumawag agad sa mga kinauukulan.

Kung may makapal na usok balutan agad ang sarili ng basang tuwalya.

#### After:

Maglinis na.

Kung nakulong, hanapin agad ang daan palabas.

Alamin kung may maisasalba pa.

fppt.con

Here in SHINe Norzagaray Chapter, we aim to be of service to our community and become responsible and productive citizens of our country.