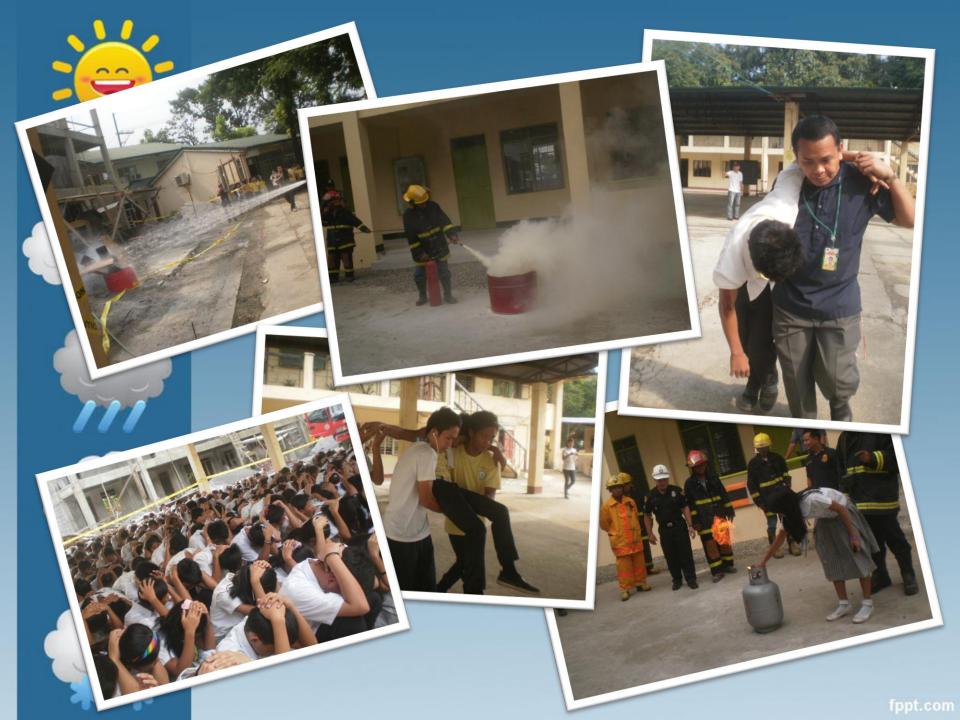

## What to do in case of emergency?

#### Befores

Tanggalin ang saksal ng mga appliances matapos gamitin.

Mag-imbak ng sapat na pagkain at maghanda ng first aid kit.

Huwag hayaang may nakasinding apoy.

#### **Durings**

Kung nasa bahay lumabas na agad.

Huwag magpanik at tumawag agad sa mga kinauukulan.

Kung may makapal na usok balutan agad ang sarili ng basang tuwalya.

#### After:

Maglinis na.

Kung nakulong, hanapin agad ang daan palabas.

Alamin kung may maisasalba pa.

fppt.con

Here in SHINe Norzagaray Chapter, we aim to be of service to our community and become responsible and productive citizens of our country.