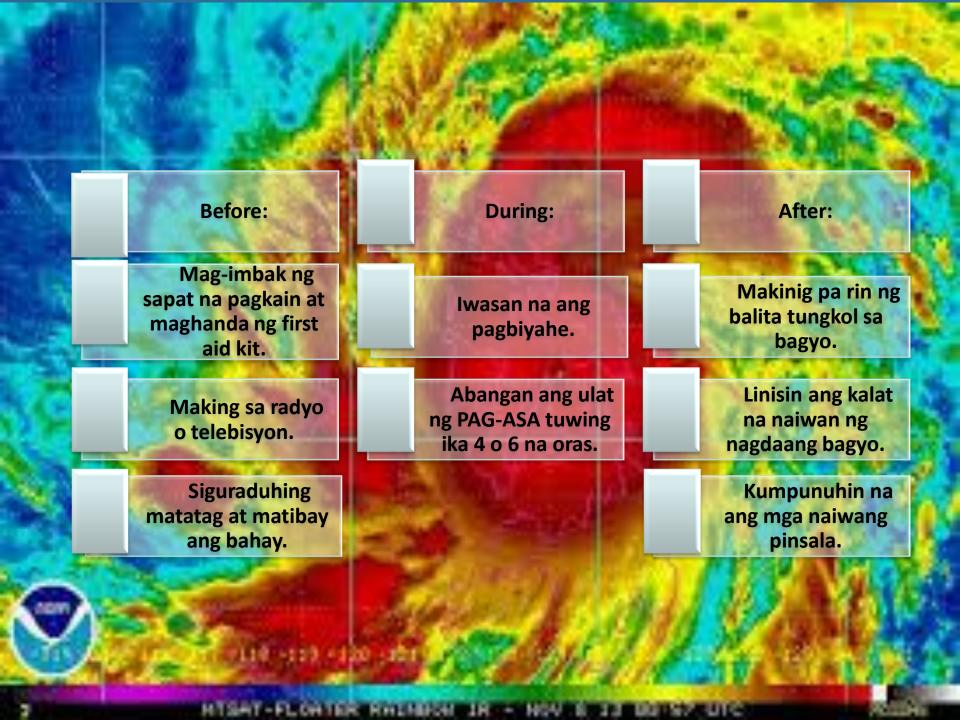

## What to do in case of emergency?

#### Befores

Tanggalin ang saksal ng mga appliances matapos gamitin.

Mag-imbak ng sapat na pagkain at maghanda ng first aid kit.

Huwag hayaang may nakasinding apoy.

#### **Durings**

Kung nasa bahay lumabas na agad.

Huwag magpanik at tumawag agad sa mga kinauukulan.

Kung may makapal na usok balutan agad ang sarili ng basang tuwalya.

#### After:

Maglinis na.

Kung nakulong, hanapin agad ang daan palabas.

Alamin kung may maisasalba pa.

fppt.con

Here in SHINe Norzagaray Chapter, we aim to be of service to our community and become responsible and productive citizens of our country.