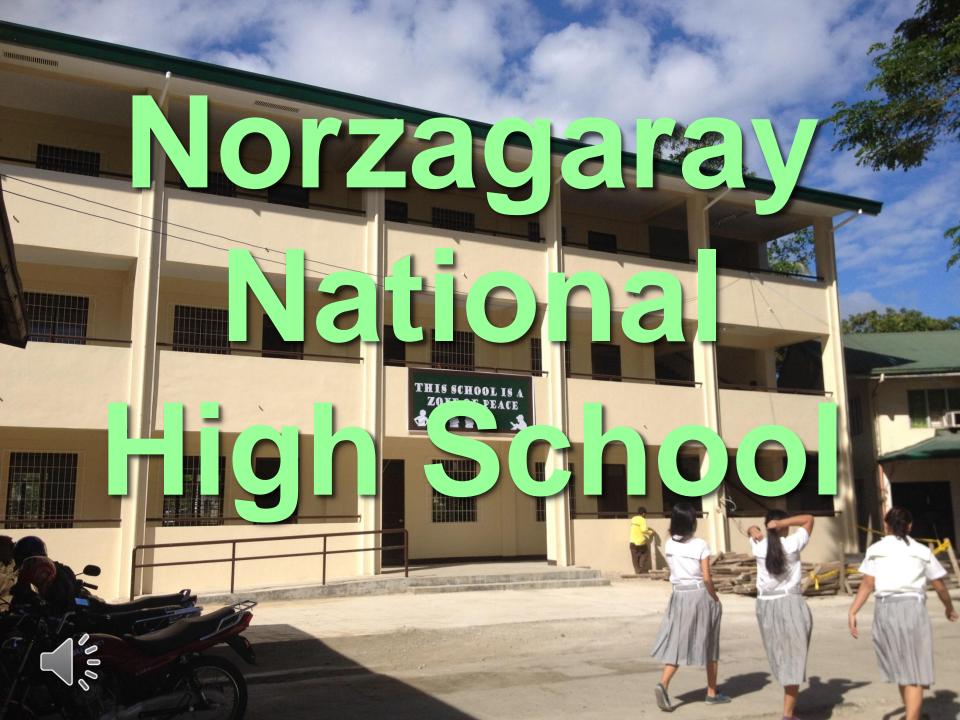

#### NORZAGARAY NATIONAL HIGH SCHOOL

The establishment of Norzagaray Municipal High School was originally conceived by the former local officials of Norzagaray, Bulacan led by the then and former Hon. Municipal Mayor Eufemio T. Correa in June, 1968. The local government purchased the building and lot from Mr. and Ms. Celso L. Euterio of the neighboring town of Angat.

Norzagaray Municipal High School is established as a secondary school by virtue of section 2196. Norzagaray High School has been granted fiscal autonomy as per DepEd Regional Memorandum no. 83, s. 2004 dated August 1, 2004 and is hereby authorized to use its present name Norzagaray National High School (NNHS).

NNHS is located along Villarama Highway in Barangay Poblacion, Norzagaray, Bulacan. The main campus of of the school is situated in a 2,464 sq. m. site with concrete fences. Due to the growing student population NNHS has to expand its campus. NNHSAnnex I is located adjacent to the municipal compound and was constructed in 1997 under the incumbency of Mayor Feliciano Legaspi. As if the number of rooms was not enough NNHS has to request for additional classrooms, thus another building was built, the NNHS Annex II.