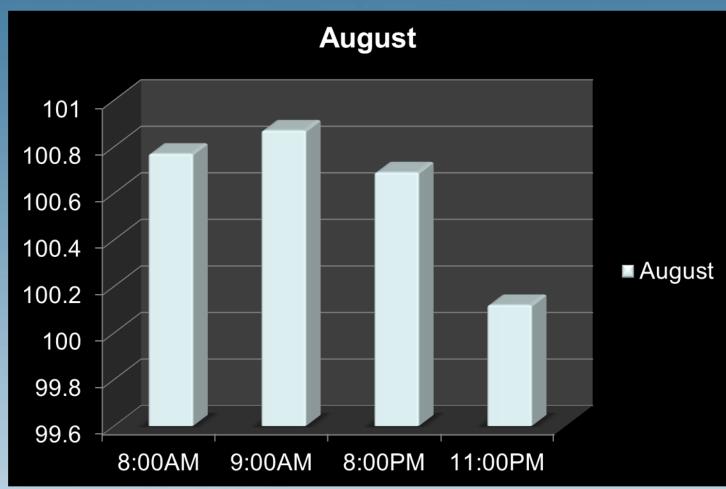

the School



Lisa C. Cruz, Ed. D.

Principal III







#### **Bulacan SHINe**

- Bulacan
- S-chool
- H-ydrological
- I-nformation
- Ne-twork



## Bulacan SHINe Officers (Norzagaray Chapter)



President: Janine C. Crisostomo

Vice President : Etzel B. Delos Santos

Secretaries: Jan Carlo P. Nicolas

Patrick A. Maningas

Treasurer: Queency Arbatin

Auditor: Justine Claire Gumasing

P.I.O.: Arvin V. Santiago

Peace Officer: Jordaens Esteban



#### 3<sup>rd</sup> year Representatives





#### 4<sup>th</sup> year Representatives





### Advisers of Bulacan SHINe (Norzagaray Chapter)



Mr. Reynaldo F. Paed



Mr. Allan Roy C. Bau



### Report on Typhoon Labuyo as of August 12, 2013 RE: Water level Angat Dam





## Report on Typhoon Labuyo as of August 12, 2013 RE: Water Level Ipo Dam





#### Report on Typhoon Santi as of October 11, 2013 RE: Water level Angat Dam





#### Report on Typhoon Santi as of October 11, 2013 RE: Water Level Ipo Dam





# Achievements and Accomplishments



# Bulacan SHINe awareness among the students through:



- 1.1 Integration to the lesson specially to MAPEH and Science subjects.
- 1.2 Meetings and symposium (target levels: Grade 7 through Fourth year)
- 1.3 Linking to other clubs in the school regarding cleanliness.



#### BENEFITS GAINED

- 1. Every student becomes aware of the surroundings.
- 2. The student develops personal accountability especially in terms of garbage disposal.
- 3. To plant trees turns into a mission in order to save mother nature.
- 4. Planting and eating vegetables becomes a healthy habit.
- 5. Awareness becom