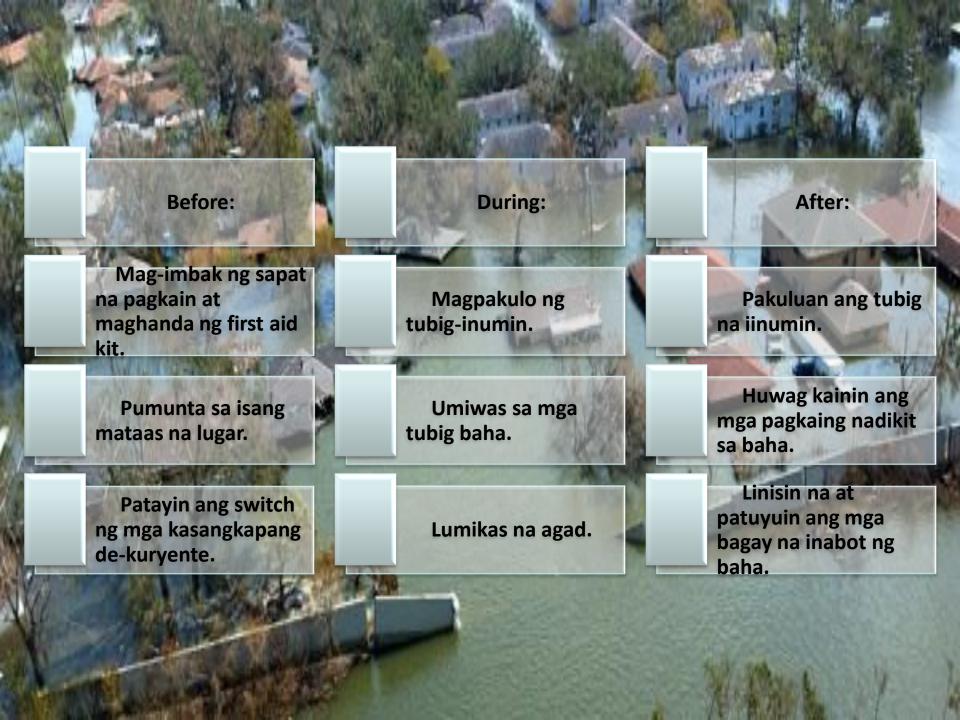

## What to do in case of emergency?

#### Befores

Tanggalin ang saksal ng mga appliances matapos gamitin.

Mag-imbak ng sapat na pagkain at maghanda ng first aid kit.

Huwag hayaang may nakasinding apoy.

#### **Durings**

Kung nasa bahay lumabas na agad.

Huwag magpanik at tumawag agad sa mga kinauukulan.

Kung may makapal na usok balutan agad ang sarili ng basang tuwalya.

#### After:

Maglinis na.

Kung nakulong, hanapin agad ang daan palabas.

Alamin kung may maisasalba pa.

fppt.con

Here in SHINe Norzagaray Chapter, we aim to be of service to our community and become responsible and productive citizens of our country.