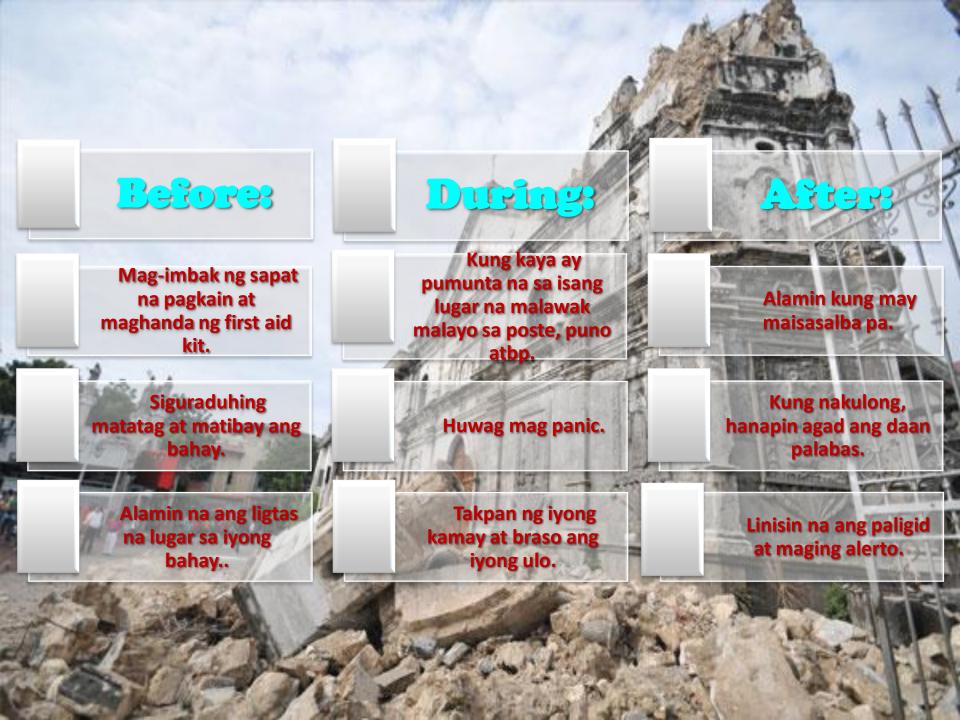

#### Befores

Tanggalin ang saksal ng mga appliances matapos gamitin.

Mag-imbak ng sapat na pagkain at maghanda ng first aid kit.

Huwag hayaang may nakasinding apoy.

#### **Durings**

Kung nasa bahay lumabas na agad.

Huwag magpanik at tumawag agad sa mga kinauukulan.

Kung may makapal na usok balutan agad ang sarili ng basang tuwalya.

#### After:

Maglinis na.

Kung nakulong, hanapin agad ang daan palabas.

Alamin kung may maisasalba pa.

fppt.con

Here in SHINe Norzagaray Chapter, we aim to be of service to our community and become responsible and productive citizens of our country.