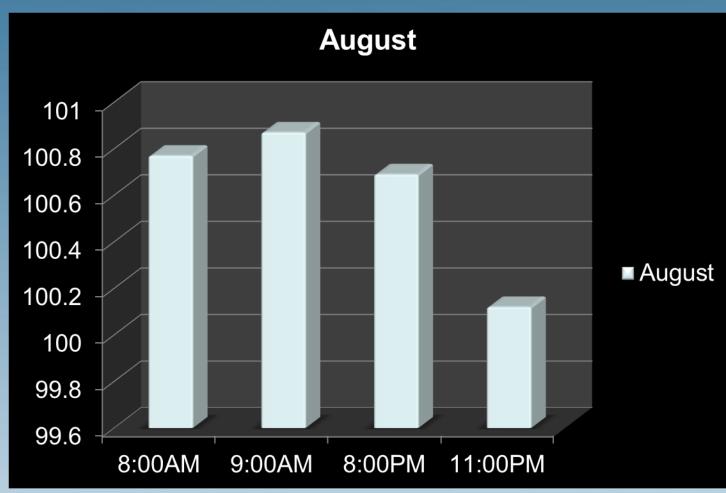

fficers (Norzagaray Chapter)



President: Janine C. Crisostomo

Vice President : Etzel B. Delos Santos

Secretaries: Jan Carlo P. Nicolas

Patrick A. Maningas

Treasurer: Queency Arbatin

Auditor: Justine Claire Gumasing

P.I.O.: Arvin V. Santiago

Peace Officer: Jordaens Esteban



#### 3<sup>rd</sup> year Representatives





#### 4<sup>th</sup> year Representatives





### Advisers of Bulacan SHINe (Norzagaray Chapter)



Mr. Reynaldo F. Paed



Mr. Allan Roy C. Bau



### Report on Typhoon Labuyo as of August 12, 2013 RE: Water level Angat Dam





## Report on Typhoon Labuyo as of August 12, 2013 RE: Water Level Ipo Dam





#### Report on Typhoon Santi as of October 11, 2013 RE: Water level Angat Dam





#### Report on Typhoon Santi as of October 11, 2013 RE: Water Level Ipo Dam





# Achievements and Accomplishments



# Bulacan SHINe awareness among the students through:



- 1.1 Integration to the lesson specially to MAPEH and Science subjects.
- 1.2 Meetings and symposium (target levels: Grade 7 through Fourth year)
- 1.3 Linking to other clubs in the school regarding cleanliness.



#### BENEFITS GAINED

- 1. Every student becomes aware of the surroundings.
- 2. The student develops personal accountability especially in terms of garbage disposal.
- 3. To plant trees turns into a mission in order to save mother nature.
- 4. Planting and eating vegetables becomes a healthy habit.
- 5. Awareness becomes contagious and everyone becomes vigilant, health conscious and environment-friendly.



#### Our plans for:

- 1. The school
- 2. The community



## What to do