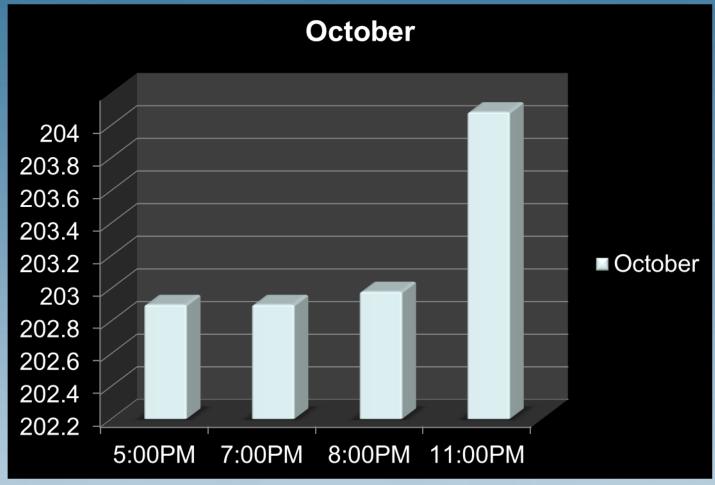

Bulacan
- S-chool
- H-ydrological
- I-nformation
- Ne-twork



## Bulacan SHINe Officers (Norzagaray Chapter)



President: Janine C. Crisostomo

Vice President : Etzel B. Delos Santos

Secretaries: Jan Carlo P. Nicolas

Patrick A. Maningas

Treasurer: Queency Arbatin

Auditor: Justine Claire Gumasing

P.I.O.: Arvin V. Santiago

Peace Officer: Jordaens Esteban



#### 3<sup>rd</sup> year Representatives





#### 4<sup>th</sup> year Representatives





### Advisers of Bulacan SHINe (Norzagaray Chapter)



Mr. Reynaldo F. Paed



Mr. Allan Roy C. Bau



### Report on Typhoon Labuyo as of August 12, 2013 RE: Water level Angat Dam





## Report on Typhoon Labuyo as of August 12, 2013 RE: Water Level Ipo Dam





#### Report on Typhoon Santi as of October 11, 2013 RE: Water level Angat Dam





#### Report on Typhoon Santi as of October 11, 2013 RE: Water Level Ipo Dam





# Achievements and Accomplishments



# Bulacan SHINe awareness among the students through:



- 1.1 Integration to the lesson specially to MAPEH and Science subjects.
- 1.2 Meetings and symposium (target levels: Grade 7 through Fourth year)
- 1.3 Linking to other clubs in the school regarding cleanliness.



#### BENEFITS GAINED

- 1. Every student becomes aware of the surroundings.
- 2. The student develops personal accountability especially in terms of garbage disposal.
- 3. To plant trees turns into a mission in order to save mother nature.
- 4. Planting and eating vegetables becomes a healthy habit.
- 5. Awareness becomes contagious and everyone becomes vigilant, health conscious and environment-frien