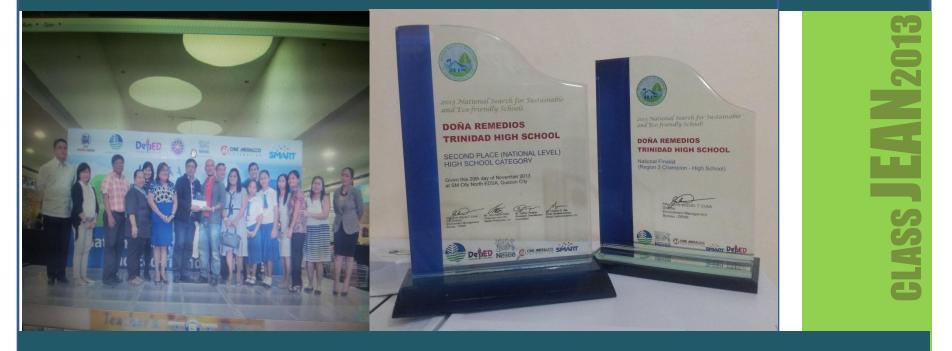

### DENR NATIONAL SEARCH FOR SUSTAINABLE AND ECOFRIENDLY SCHOOL NATIONAL 2<sup>nd</sup> PLACER