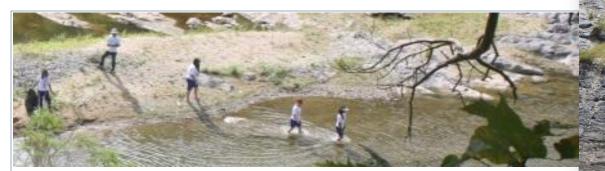

#### **BE READY TO GET WET!**

Safety is a major concern and assured in all **ecosoc** activities like this. Photo shows the Adviser, Sir Nemie De Silva's watchful attention as the group leader guides her members across the river. The water may be shallow but the rocks are slippery.