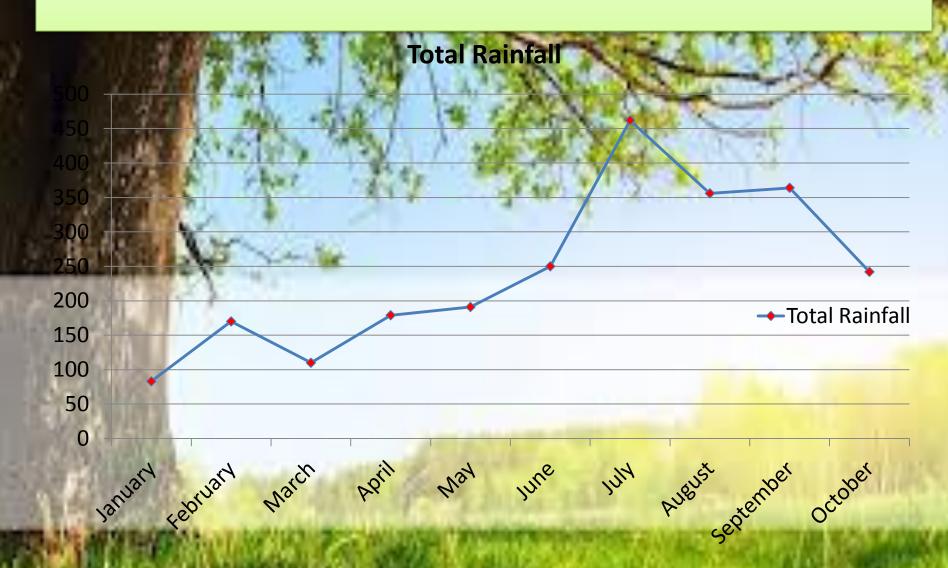

# **Total Rainfall Data**

| Month     | Total Rainfall | In milliliter |
|-----------|----------------|---------------|
| January   | 83             | 20.75         |
| February  | 170            | 42.5          |
| March     | 110            | 27.5          |
| April     | 179            | 44.75         |
| May       | 191            | 47.75         |
| June      | 250            | 62.5          |
| July      | 462            | 115.5         |
| August    | 356*           | 89*           |
| September | 364            | 91            |
| October   | 242            | 60.5          |