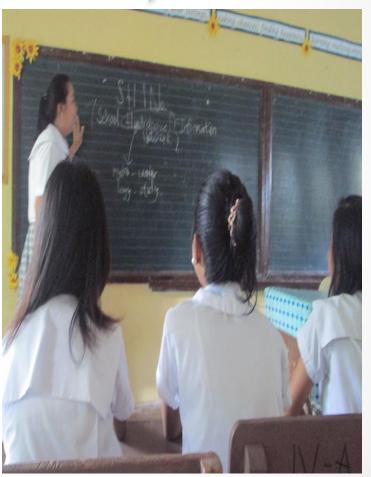

School Hydrological Information Network (BNHS)

## BINAGBAG NATIONAL HIGH SCHOOL

# PRESENTATION OF THE MONTHLY RAINFALL DATA

(January-October)



# Some achievements of SHINe(BNHS)

## SYMPOSIUM

## SYMPOSIUM 2013 (4<sup>TH</sup> YEAR)





## SYMPOSIUM 2013 (4<sup>TH</sup> YEAR)





## SYMPOSIUM 2013 (3<sup>RD</sup> YEAR)



## Symposium 2013(3<sup>rd</sup> year)



## SYMPOSIUM 2013 (GRADE 8)





## SYMPOSIUM 2013 (GRADE 7)



## PLANTING

### TREE PLANTING



### TREE PLANTING



 Installation of an Information Board (for viewing the tips to do whenever there's a Heavy rain, unexpected fire, earthquakes, and other related infos.)

 Proper garbage disposal and Implementing 3r's with the help of SSG and YES-O members.







 Daily observation of rainfall (regular & during inclement weather conditions)

 Scheduling of students to do the reading of rainfall even during weekends & holiday.

 Presentation about the programs of the SHINe group. Presentations on problems encountered with the program or with observations, scheduling issues, planned researches & activitie