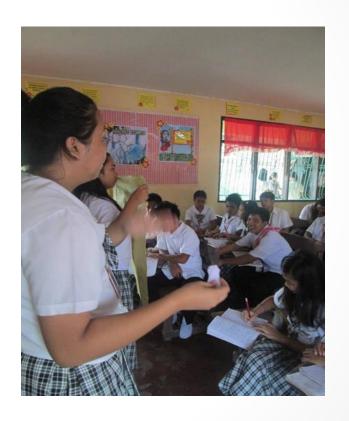

School Hydrological Information Network (BNHS)

## BINAGBAG NATIONAL HIGH SCHOOL

# PRESENTATION OF THE MONTHLY RAINFALL DATA

(January-October)



# Some achievements of SHINe(BNHS)

## SYMPOSIUM

## SYMPOSIUM 2013 (4<sup>TH</sup> YEAR)





## SYMPOSIUM 2013 (4<sup>TH</sup> YEAR)





## SYMPOSIUM 2013 (3<sup>RD</sup> YEAR)



## Symposium 2013(3<sup>rd</sup> year)



## SYMPOSIUM 2013 (GRADE 8)





## SYMPOSIUM 2013 (GRADE 7)



## PLANTING

### TREE PLANTING



### TREE PLANTING



 Installation of an Information Board (for viewing the tips to do whenever there's a Heavy rain, unexpected fire, earthquakes, and other related infos.)

 Proper garbage disposal and Implementing 3r's with the help of SSG and YES-O members.







 Daily observation of rainfall (regular & during inclement weather conditions)

 Scheduling of students to do the reading of rainfall even during weekends & holiday.

 Presentation about the programs of the SHINe group. Presentations on problems encountered with the program or with observations, scheduling issues, planned researches & activities.



- 1. Installation of Rain Gauge, if possible river gauge at the river of angat
- 2. A map of the Philippines to