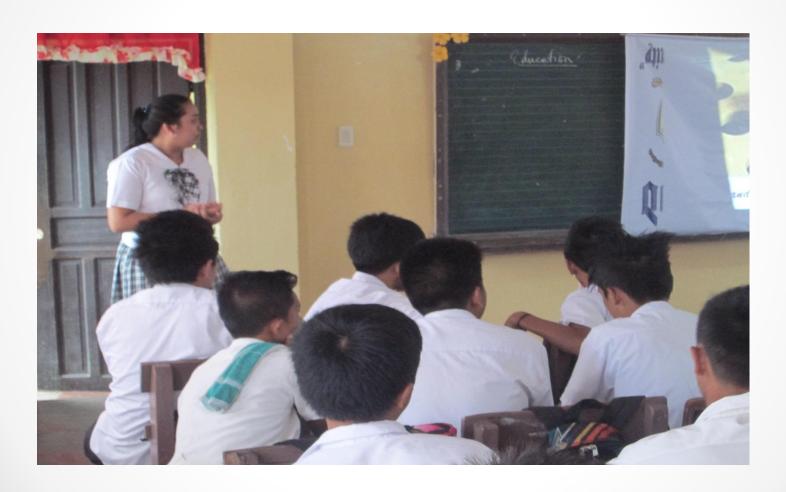

School Hydrological Information Network (BNHS)

## BINAGBAG NATIONAL HIGH SCHOOL

# PRESENTATION OF THE MONTHLY RAINFALL DATA

(January-October)



# Some achievements of SHINe(BNHS)

## SYMPOSIUM

## SYMPOSIUM 2013 (4<sup>TH</sup> YEAR)





## SYMPOSIUM 2013 (4<sup>TH</sup> YEAR)





## SYMPOSIUM 2013 (3<sup>RD</sup> YEAR)



## Symposium 2013(3<sup>rd</sup> year)



## SYMPOSIUM 2013 (GRADE 8)





## SYMPOSIUM 2013 (GRADE 7)



## PLANTING

### TREE PLANTING



### TREE PLANTING



 Installation of an Information Board (for viewing the tips to do whenever there's a Heavy rain, unexpected fire, earthquakes, and other related infos.)

 Proper garbage disposal and Implementing 3r's with the help of SSG and YES-O members.







 Daily observation of rainfall (regular & during inclement weather conditions)

 Scheduling of students to do the reading of rainfall even during weekends & holiday.

 Presentation about the programs of the SHINe group. Presentations on problems encountered with the program or with observations, scheduling issues, planned researches & activities.



- 1. Installation of Rain Gauge, if p