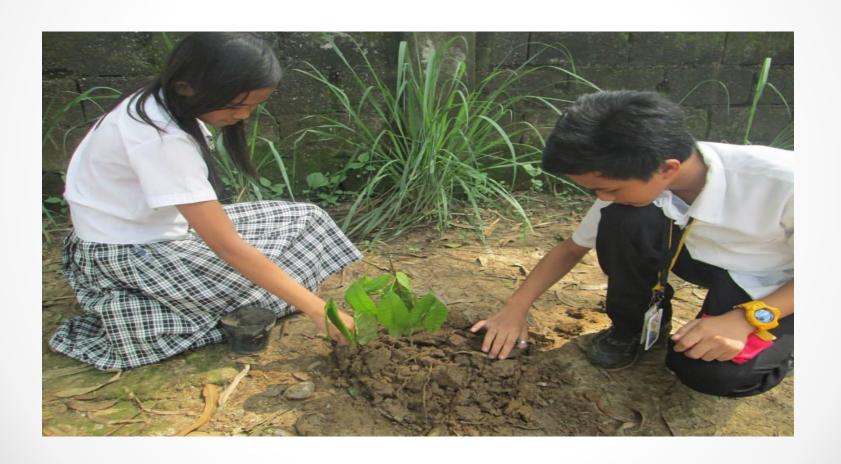

School Hydrological Information Network (BNHS)

## BINAGBAG NATIONAL HIGH SCHOOL

# PRESENTATION OF THE MONTHLY RAINFALL DATA

(January-October)



# Some achievements of SHINe(BNHS)

## SYMPOSIUM

## SYMPOSIUM 2013 (4<sup>TH</sup> YEAR)





## SYMPOSIUM 2013 (4<sup>TH</sup> YEAR)





## SYMPOSIUM 2013 (3<sup>RD</sup> YEAR)



## Symposium 2013(3<sup>rd</sup> year)



## SYMPOSIUM 2013 (GRADE 8)





## SYMPOSIUM 2013 (GRADE 7)



## PLANTING

### TREE PLANTING



### TREE PLANTING



 Installation of an Information Board (for viewing the tips to do whenever there's a Heavy rain, unexpected fire, earthquakes, and other related infos.)

 Proper garbage disposal and Implementing 3r's with the help of SSG and YES-O members.







 Daily observation of rainfall (regular & during inclement weather conditions)

 Scheduling of students to do the reading of rainfall even during weekends & holiday.

 Presentation about the programs of the SHINe group. Presentations on problems encountered with the program or with observations, scheduling issues, planned researches & activities.



- 1. Installation of Rain Gauge, if possible river gauge at the river of angat
- 2. A map of the Philippines to be placed in the info board and the board shall be updated whenev