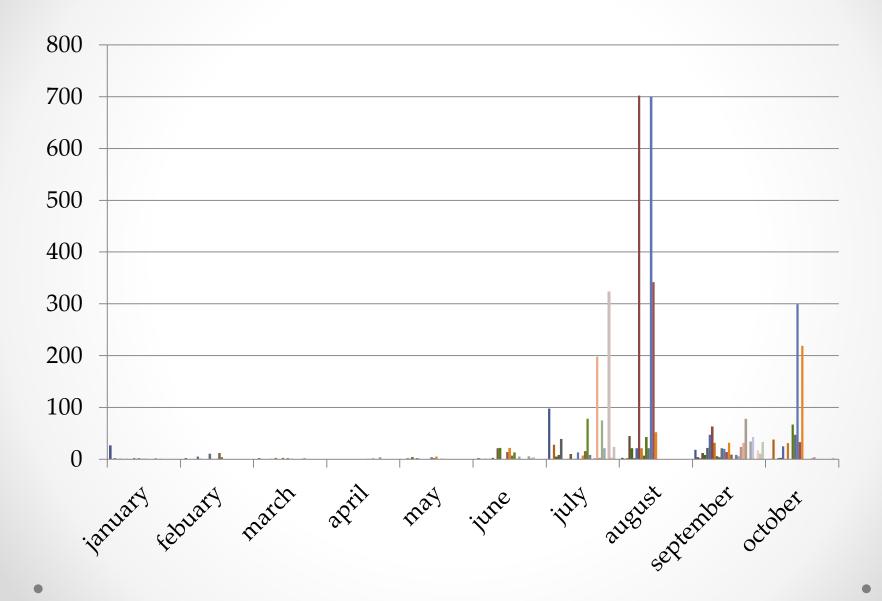

# PRESENTATION OF THE MONTHLY RAINFALL DATA

(January-October)

 Daily observation of rainfall (regular & during inclement weather conditions)

 Scheduling of students to do the reading of rainfall even during weekends & holiday.

 Presentation about the programs of the SHINe group. Presentations on problems encountered with the program or with observations, scheduling issues, planned researches & activities.