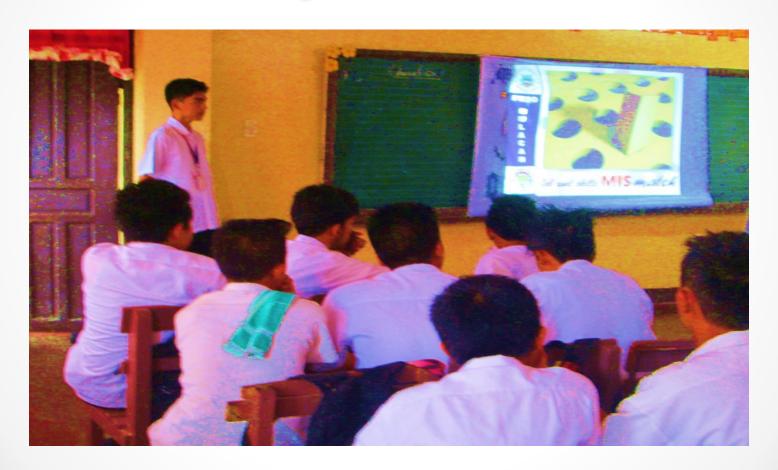

School Hydrological Information Network (BNHS)

## BINAGBAG NATIONAL HIGH SCHOOL

# PRESENTATION OF THE MONTHLY RAINFALL DATA

(January-October)



# Some achievements of SHINe(BNHS)

## SYMPOSIUM

## SYMPOSIUM 2013 (4<sup>TH</sup> YEAR)





## SYMPOSIUM 2013 (4<sup>TH</sup> YEAR)





## SYMPOSIUM 2013 (3<sup>RD</sup> YEAR)



## Symposium 2013(3<sup>rd</sup> year)



## SYMPOSIUM 2013 (GRADE 8)





## SYMPOSIUM 2013 (GRADE 7)



## PLANTING

### TREE PLANTING



### TREE PLANTING



 Installation of an Information Board (for viewing the tips to do whenever there's a Heavy rain, unexpected fire, earthquakes, and other related infos.)

 Proper garbage disposal and Implementing 3r's with the help of SSG and YES-O members.







 Daily observation of rainfall (regular & during inclement weather conditions)

 Scheduling of students to do the reading of rainfall even during weekends & holiday.

 Presentation about the programs of the SHINe group. Presentations on problems encountered with the program or with observations, scheduling issues, planned researches & activities.



- 1. Installation of Rain Gauge, if possible river gauge at the river of angat